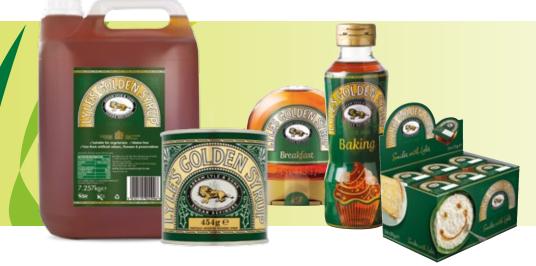

## Lyle's Syrups

Lyle's Golden Syrups have proved to be a delicious timehonoured topping and baking companion

Lyle's Golden Syrups have a unique place in kitchens worldwide. With the original flavour unchanged since 1883, it has proved a delicious and time-honoured addition to many desserts and sweet treats. Alongside this popular kitchen staple, our range has expanded to include maple and honey flavours, offering competitively priced, great tasting alternatives for consumers and the foodservice industry.

## Lyle's Golden Syrups

| Format            | 20g          | 20g          | 325g         | 340g         | 454g         | 454g         | 600g         | 750g         | 907g         | 907g         | 2.8kg        | 7.257kg |
|-------------------|--------------|--------------|--------------|--------------|--------------|--------------|--------------|--------------|--------------|--------------|--------------|---------|
| Sachet            | $\checkmark$ | $\checkmark$ |              |              |              |              |              |              |              |              |              |         |
| Breakfast Tottle  |              |              |              | $\checkmark$ |              |              |              |              |              |              |              |         |
| Tin               |              |              |              |              | $\checkmark$ |              |              |              | $\checkmark$ | $\checkmark$ |              |         |
| Pouring Bottle    |              |              |              |              |              | $\checkmark$ |              |              |              |              |              |         |
| Squeezy Bottle    |              |              | $\checkmark$ |              |              |              |              | $\checkmark$ |              |              |              |         |
| Baking Bottle     |              |              |              |              |              |              | $\checkmark$ |              |              |              |              |         |
| Kitchen Bottle    |              |              |              |              |              |              |              |              |              |              | $\checkmark$ |         |
| Plastic Container |              |              |              |              |              |              |              |              |              |              |              |         |
| Case Count        | 100          | 4x24g        | 6            | 6            | 6            | 12           | 12           | 8            | 6            | 12           | 4            | 2       |