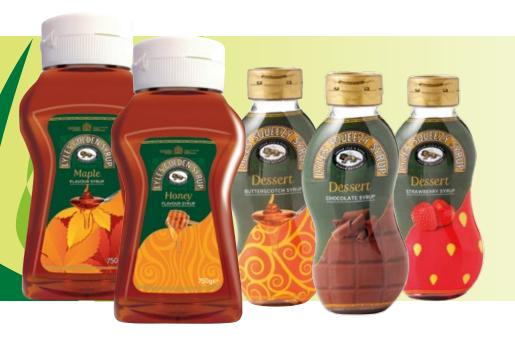

## Lyle's Topping Syrups

Topping Syrups are an established grocery product that now come in a convenient, 750g bottle with an easy-open flip cap, ideal for foodservice

Lyle's Topping Syrups are an established grocery product in a 325g bottle. They now come in a convenient, 750g bottle with an easy-open flip cap, ideal for foodservice. Primarily used for topping, the growing range of flavours includes famous Golden Syrup, velvety smooth Chocolate, rich Butterscotch and sweet Strawberry. Honey and Maple flavours offer competitively priced, great tasting alternatives for consumers and foodservice.

## Lyle's Topping Syrups Pack Formats

Golden Syrup

Strawberry

Chocolate

Butterscotch

Maple Flavour

Honey Flavour