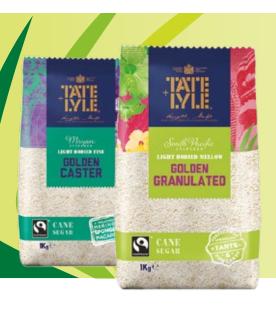

# Golden

# Caster and Granulated

Golden Granulated Sugar Colour: 800 Typical IU Crystals: 0.55 - 0.75mm

Golden Caster Sugar Colour: 800 Typical IU Crystals: 0.35 - 0.50mm

A more flavoursome version of the classic white sugars and just as versatile, predominantly used in baked goods, such as light cakes or cookies

Tate & Lyle's Golden Granulated and Caster sugars are a more flavoursome version of the classic white sugars and just as versatile. Predominantly used in baked goods, such as light cakes or cookies where only slight additions to colour and flavour are required. Both sugars have a subtle gold hue with a gentle aroma and light caramel taste, providing a smooth flavour. Distinguishable only by texture, Granulated is coarser, while Caster has a finer, free-flowing crystalline form that is easier to dissolve.